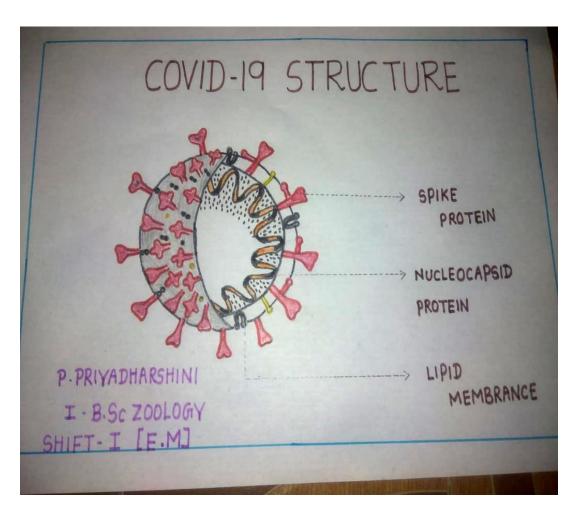

### DEPARTMENT OF ZOOLOGY

#### CORONAVIRUS AWARENESS DRAWING

BY P. PRIYADHARSHINI I B.Sc., ZOOLOGY SHIFT-I (E,M)