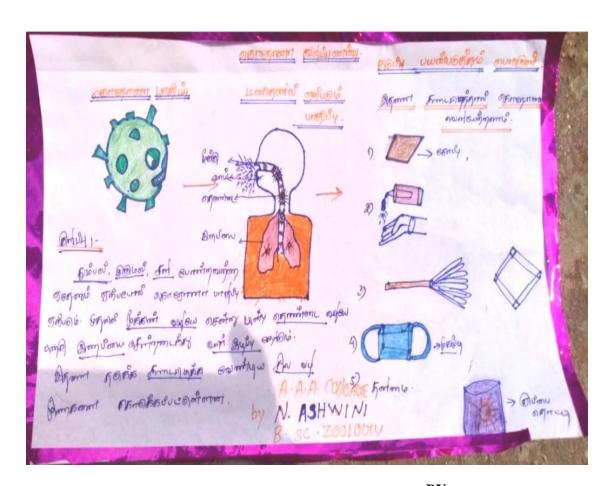

### DEPARTMENT OF ZOOLOGY

#### CORONAVIRUS AWARENESS DRAWING

BY N. ASHWINI II B.Sc., ZOOLOGY SHIFT-II (T.M)